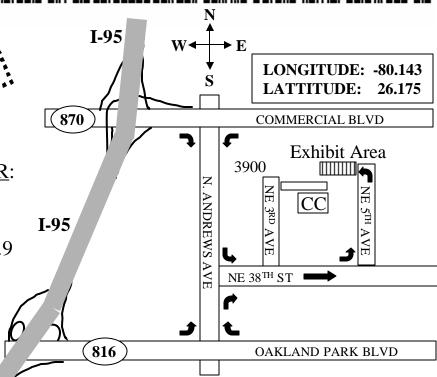

## **Breakfast**

- -Pancakes
- -Egg/Sausage Sandwich
- -Coffee

Collins Center near Wimberly Fields Park 3900 NE 3rd Ave Oakland Park, FL 33334

East of I-95 between Oakland Park Blvd & Commercial Blvd. Take Andrews to NE 38th St., turn east to NE 5th Ave. Then North to signs